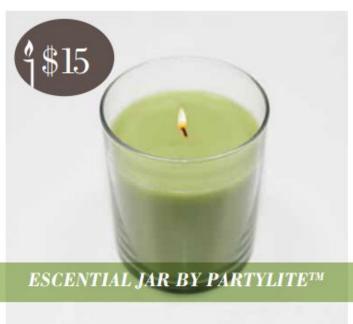

PartyLite candles are available in 3-wick Jar Candles for \$25 or Escential Jar Candles for \$15. You can choose from these yummy fragrances: Cherry Blossom, Cinnamon & Bayberry, Holiday Spices, Mango Tangerine, Mulberry, Pomegranate & Cassis, Pumpkin Apple Cider, Strawberry Rhubarb, Vanilla Citron, or White Tea & Fir. 50% of candle purchases come back to CFCE. Shipping costs are included in these prices and the candles will ship directly to you.

Burn time: 35-55 hours each

Burn time: 40-60 hours each

Note cards all feature the children's art work. New designs have been added to the assorted pack and each card has a dif-

ferent design. You can also order a One-Child-Only pack. Christmas cards all feature the children's clever Christmas art work and each card has a different design. A Pack of 10