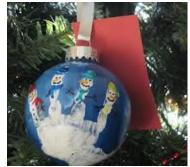

note cards or of 10 Christmas cards are \$10/pk plus S&H. Each pack of cards comes with 10 envelopes.

Christmas ornaments decorated by the CFCE children. You will receive an original custommade glass ball ornament that has been decorated with a child's handprint and their name or with a snowmen made out of their handprints. Please be sure to order these special ornaments early as there will be a limited supply. \$5 each plus S&H.