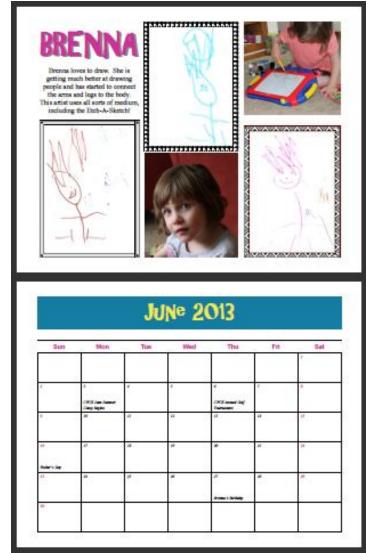

www.conductiveed.com

483 N Denver Ave Loveland, CO 80537

The calendars have one child featured on each month. The children have shared their drawings, poems, favorite hobbies and what they want to be when they grow up. Example pages from last year's calendars are pictured. The wall calendars (left) are \$20 plus S&H and desk calendars (below) are \$15 plus S&H.