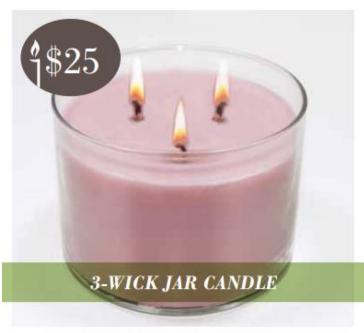

PartyLite candles are available in 3-wick Jar Candles for \$25 or Escential Jar Candles for \$15. You can choose from these yummy fragrances: Cherry Blossom, Cinnamon & Bayberry, Holiday Spices, Mango Tangerine, Mulberry, Pomegranate & Cassis, Pumpkin Apple Cider, Strawberry Rhubarb, Vanilla Citron, or White Tea & Fir. 50% of candle purchases come back to CFCE. Shipping costs are included in these prices and the candles will ship directly to you.

Burn time: 35-55 hours each

Burn time: 40-60 hours each

Note cards all feature the children's art work. New designs have been added to the assorted pack and each card has a dif-

ferent design. You can also order a One-Child-Only pack. Christmas cards all feature the children's clever Christmas art work and each card has a different design. A Pack of 10