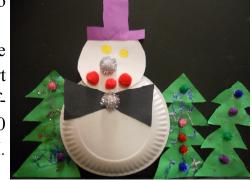

note cards or of 10 Christmas cards are \$10/pk plus S&H. Each pack of cards comes with 10 envelopes.

Christmas ornaments decorated by the CFCE children. You will receive an original custommade glass ball ornament that has been decorated with a child's handprint and their name or with a snowmen made out of their handprints. Please be sure to order these special ornaments early as there will be a limited supply. \$5 each plus S&H.