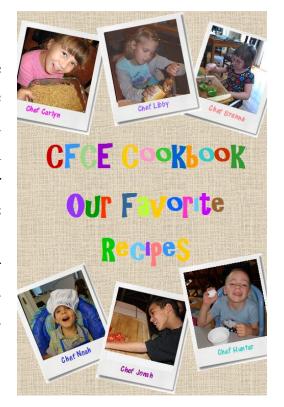

Plan to pick up a couple for yourself and several more for friends and family.

The 1st addition of "CFCE Cookbook: Our Favorites Recipes" would make an awesome gift. The CFCE Cookbook is filled with the kids' favorite main & side dishes, soups, salads, desserts and beverages. It features pictures of the children helping to prepare, and of course eating, their yummy favorites. Also included are authentic Hungarian recipes from our visiting conductors, such as Hungarian Goulash Soup. Many of our staff members and volunteers have also contributed recipes. This quality cookbook with 58 recipes sells for \$20 plus S&H.