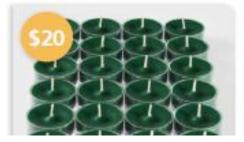

Note cards (left) and Christmas cards (right) all feature the children's art work and each card has a different design. A Pack of 10 cards and 10 envelopes for \$10.

PartyLite candles are available in 12 votives with fluted votive holder for \$20, 2 dozen tealights for \$20, and/or 3 wick jars for \$25. You can choose from these yummy fragrances: Mango Tangerine, Mulberry, Black Cherry, Holiday Spices, Twilight Sea, Spruce in the Snow, Cherry Blossom, Vanilla Citron, Tamboti Safari or Cinnamon & Bayberry.