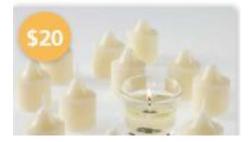

Note cards (left) and Christmas cards (right) all feature the children's art work and each card has a different design. A Pack of 10 cards and 10 envelopes for \$10.

PartyLite candles are available in 12 votives with fluted votive holder for \$20, 2 dozen tealights for \$20, and/or 3 wick jars for \$25. You can choose from these yummy fragrances: Mango Tangerine, Mulberry, Black Cherry, Holiday Spices, Twilight Sea, Spruce in the Snow, Cherry Blossom, Vanilla Citron, Tamboti Safari or Cinnamon & Bayberry.