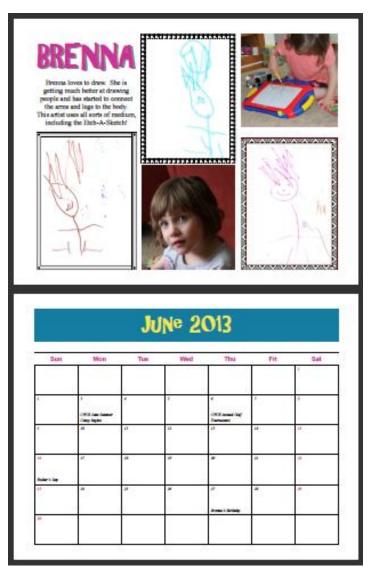

The calendars have one child featured on each month. The children have shared their drawings, poems, favorite hobbies and what they want to be when they grow up. Wall calendars (left) are \$20 and desk calendars (below) are \$15.